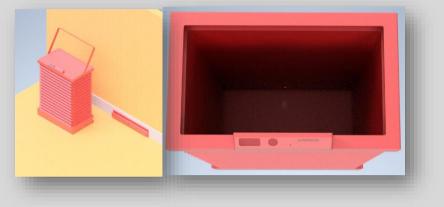

## **NEVER LOSE A PARCEL**

No worries about delivery times. No worries about spending time picking them up from external locker.

It is possible to disassemble it to keep it stored while is not receiving parcels and save space at home.

## Safeparcel can keep the parcels safely against external factors; the customer receives the product on time and right conditions.

This device is available to receive 80% of parcels, which are small and medium boxes, it has a big capacity, 160 litres, enough for never miss a parcel.