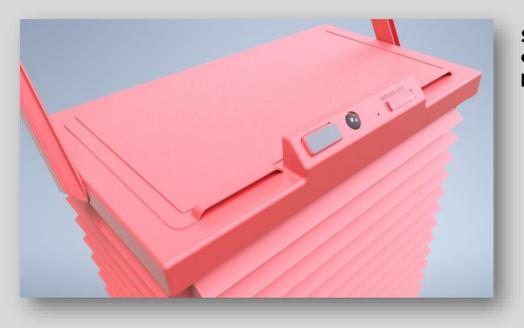

## Safeparcel can keep the parcels safely against external factors; the customer receives the product on time and right conditions.

This device is available to receive 80% of parcels, which are small and medium boxes, it has a big capacity, 160 litres, enough for never miss a parcel.

The APP to get access to control all the delivery parcel. Available for receive message when receiving a parcel, who sent it, time, and a picture.

Resist temperatures Between -2 to 25°C. Low maintenance, light and resistant.